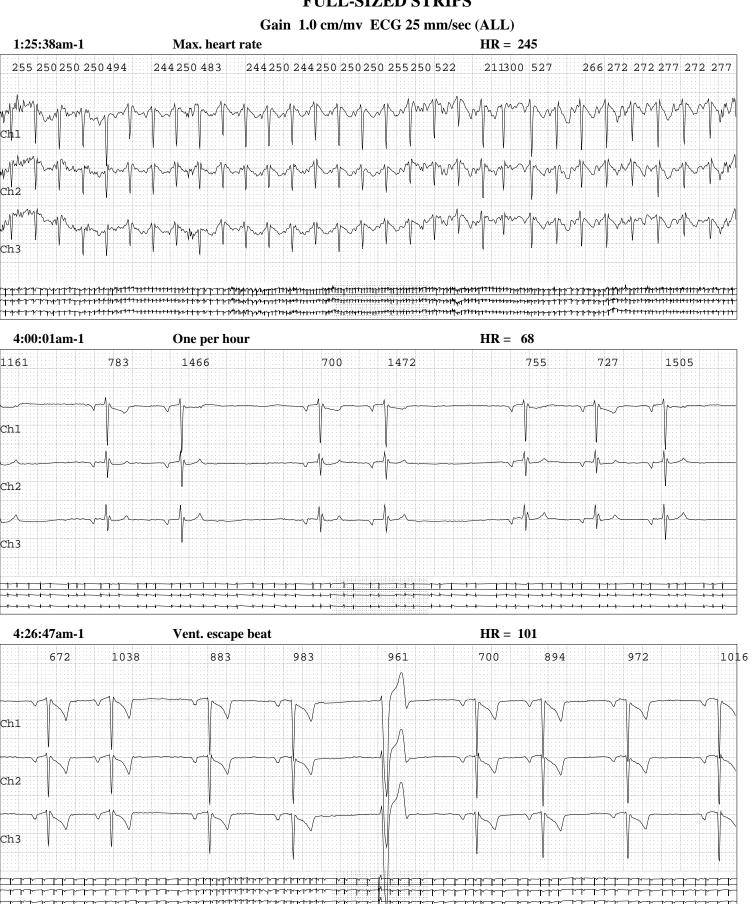

## **CRITICAL EVENTS**

Patient: Denny, Layla ID: 2100 Date Recorded: 8/1/2016 @ 1:01 Page: 4

FULL-SIZED STRIPS

Patient: Denny, Layla ID: 2100 Date Recorded: 8/1/2016 @ 1:01 Page: 5

### **FULL-SIZED STRIPS**

ID: 2100 Date Recorded: 8/1/2016 Patient: Denny, Layla 1:01 Page: 6 **FULL-SIZED STRIPS** Gain 1.0 cm/mv ECG 25 mm/sec (ALL) 12:00:01pm-1 One per hour 1622 1522 822 761 1727 1616 2:00:00pm-1 One per hour HR = 72788 900 1000 727 872 1072 822 677 844 Ch1 Ch2 Ch3 One per hour HR = 69627 650 1727 888 661 1572 722 750