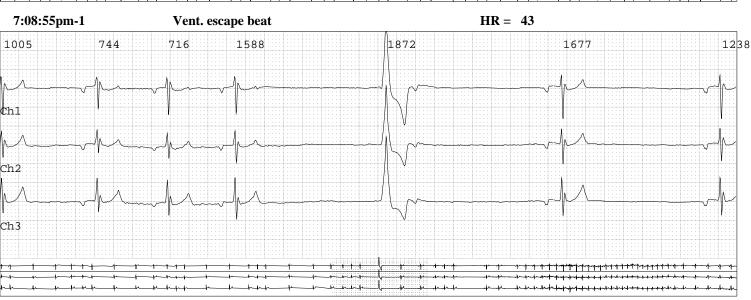

ID: 2100 Date Recorded: 8/1/2016 Patient: Denny, Layla 1:01 Page: 7 **FULL-SIZED STRIPS** Gain 1.0 cm/mv ECG 25 mm/sec (ALL) 6:00:02pm-1 One per hour 883 1638 1077 1072 772 1661 1094 Ch2 Ch3

ID: 2100 Date Recorded: 8/1/2016 Page: 8 Patient: Denny, Layla 1:01 **FULL-SIZED STRIPS** Gain 1.0 cm/mv ECG 25 mm/sec (ALL) 10:00:03pm-1 One per hour 2222 1950 905 822 Ch1 Ch2 Ch3 10:24:34pm-1 HR = 30Min. heart rate 2138 1066 838 2511 Ch1 Ch2 Ch3 10:26:50pm-1 Vent. escape beat HR = 31805 2116 1144 1827 694 2272 ch1 Ch2 Ch3