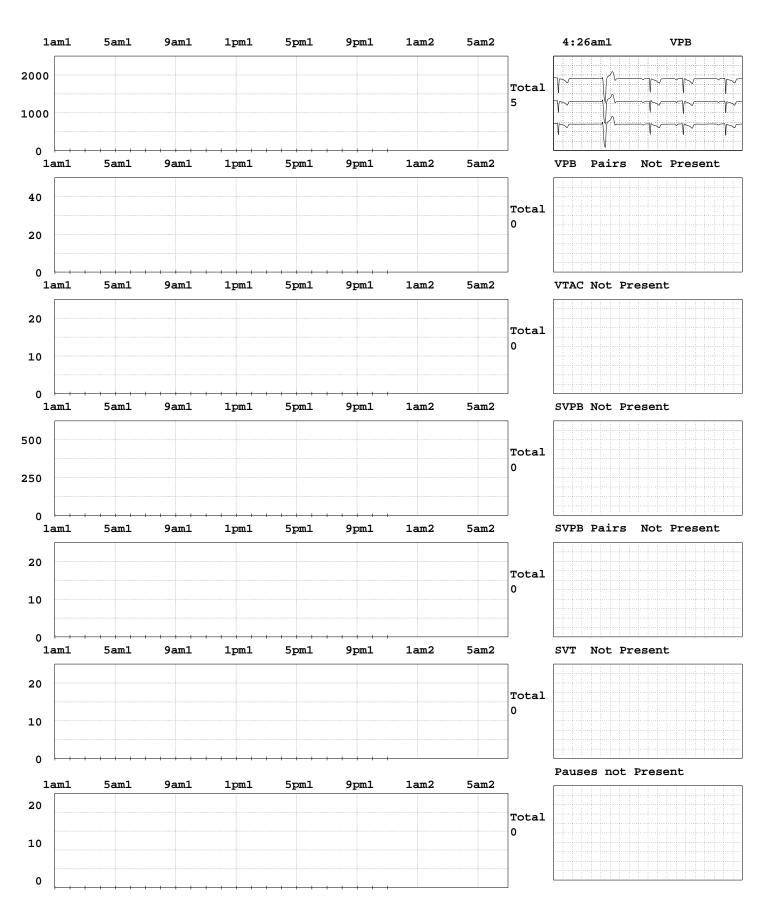

The patient was monitored for a total of 22:55 hours. The total time analyzed was 22:53 hours. Start time was 1:01am1. There was a total of 87527 beats. Less than 1% were Ventricular beats, there were 0 Supraventricular beats, and patient is not paced.

Mean Heart Rate: 64 Total Beats: 87527

 Maximum Heart Rate: 245 @ 1:25am1
 Tachycardia beats: 1323 (>=160 BPM)
 2%

 Minimum Heart Rate: 30 @ 10:24pm1
 Bradycardia beats: 16870 (<= 60 BPM)</td>
 19%

Pauses: 0 (> 5 sec.) Longest RR at: 5.233 seconds at 7:02pm1

#### **Ventricular Ectopy**

Total: 5
Early/Late: 0/5
Pairs: 0

Total Runs: 0 Supraventricular - Not Present

Beats in Runs: 0

Longest Run: 0 @ 1:01am1 ( 0 BPM) Fastest Run: 0 @ 1:01am1 ( 0 BPM)

RonT: 0

#### **RR Variability**

SDNN: 372.99 ms pNN50: 73.828 % RMSSD: 461.85 ms SDSD: 461.85 ms

COMMENTS:

PVC Summary: Total VE's = 0 singles, 5 ventricular escape beats, 0 pairs and 0 runs.

| Physician's Signature: |      |
|------------------------|------|
| ·                      | Date |

# **GENERAL PROFILE**

| Interval | Hea | rt Ra | te    | Total | VPB   | VPB   | Runs | SVPB  | SVPB  | Runs |        | Time     |
|----------|-----|-------|-------|-------|-------|-------|------|-------|-------|------|--------|----------|
| Starting | Lo  | Mean  | Hi    | Beats | Total | Pairs | VT   | Total | Pairs | SVT  | Pauses | Analyzed |
| 1:01am1  | 60  | 86    | * * * | 4989  | 0     | 0     | 0    | 0     | 0     | 0    | 0      | 0:57     |
| 2:00am1  | 61  | 73    | 211   | 4435  | 0     | 0     | 0    | 0     | 0     | 0    | 0      | 1:00     |
| 3:00am1  | 56  | 65    | 200   | 3934  | 0     | 0     | 0    | 0     | 0     | 0    | 0      | 1:00     |
| 4:00am1  | 52  | 64    | 200   | 3886  | 1     | 0     | 0    | 0     | 0     | 0    | 0      | 0:59     |
| 5:00am1  | 61  | 73    | 171   | 4413  | 0     | 0     | 0    | 0     | 0     | 0    | 0      | 0:59     |
| 6:00am1  | 54  | 66    | 186   | 3996  | 0     | 0     | 0    | 0     | 0     | 0    | 0      | 1:00     |
| 7:00am1  | 55  | 61    | 161   | 3720  | 0     | 0     | 0    | 0     | 0     | 0    | 0      | 1:00     |
| 8:00am1  | 50  | 59    | 189   | 3557  | 0     | 0     | 0    | 0     | 0     | 0    | 0      | 0:59     |
| 9:00am1  | 56  | 61    | 161   | 3687  | 0     | 0     | 0    | 0     | 0     | 0    | 0      | 0:59     |
| 10:00am1 | 56  | 62    | 161   | 3730  | 0     | 0     | 0    | 0     | 0     | 0    | 0      | 1:00     |
| 11:00am1 | 41  | 53    | 152   | 3239  | 0     | 0     | 0    | 0     | 0     | 0    | 0      | 1:00     |
| 12:00pm1 | 45  | 54    | 186   | 3295  | 0     | 0     | 0    | 0     | 0     | 0    | 0      | 0:59     |
| 1:00pm1  | 55  | 78    | 240   | 4711  | 0     | 0     | 0    | 0     | 0     | 0    | 0      | 0:59     |
| 2:00pm1  | 57  | 67    | 189   | 4056  | 0     | 0     | 0    | 0     | 0     | 0    | 0      | 1:00     |
| 3:00pm1  | 51  | 59    | 180   | 3595  | 0     | 0     | 0    | 0     | 0     | 0    | 0      | 1:00     |
| 4:00pm1  | 54  | 61    | 144   | 3717  | 0     | 0     | 0    | 0     | 0     | 0    | 0      | 0:59     |
| 5:00pm1  | 51  | 59    | 142   | 3578  | 0     | 0     | 0    | 0     | 0     | 0    | 0      | 1:00     |
| 6:00pm1  | 36  | 50    | 145   | 3034  | 0     | 0     | 0    | 0     | 0     | 0    | 0      | 1:00     |
| 7:00pm1  | 35  | 65    | 207   | 3926  | 1     | 0     | 0    | 0     | 0     | 0    | 0      | 0:59     |
| 8:00pm1  | 44  | 65    | 180   | 3921  | 1     | 0     | 0    | 0     | 0     | 0    | 0      | 1:00     |
| 9:00pm1  | 33  | 59    | 186   | 3588  | 0     | 0     | 0    | 0     | 0     | 0    | 0      | 1:00     |
| 10:00pm1 | 30  | 62    | 216   | 3713  | 2     | 0     | 0    | 0     | 0     | 0    | 0      | 0:59     |
| 11:00pm1 | 44  | 50    | 171   | 2807  | 0     | 0     | 0    | 0     | 0     | 0    | 0      | 0:55     |
| Summary: | 30  | 64    | 240   | 87527 | 5     | 0     | 0    | 0     | 0     | 0    | 0      | 22:53    |