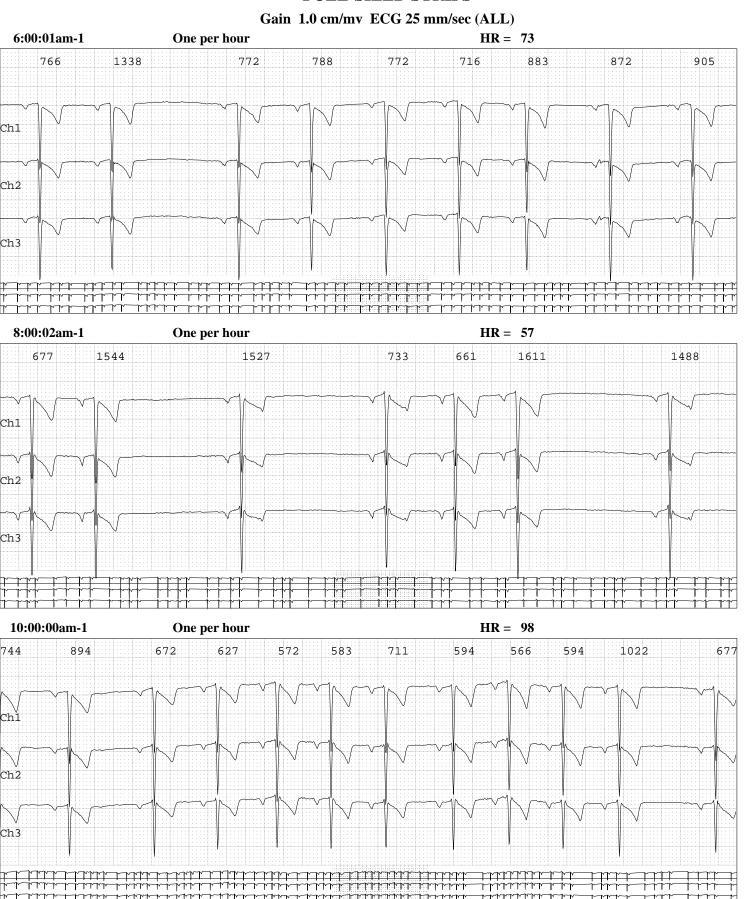

### **FULL-SIZED STRIPS**

ID: 2100 Date Recorded: 8/1/2016 Patient: Denny, Layla 1:01 Page: 6 **FULL-SIZED STRIPS** Gain 1.0 cm/mv ECG 25 mm/sec (ALL) 12:00:01pm-1 One per hour 1622 1522 822 761 1727 1616 2:00:00pm-1 One per hour HR = 72788 900 1000 727 872 1072 822 677 844 Ch1 Ch2 Ch3 One per hour HR = 69627 650 1727 888 661 1572 722 750

ID: 2100 Date Recorded: 8/1/2016 Patient: Denny, Layla 1:01 Page: 7 **FULL-SIZED STRIPS** Gain 1.0 cm/mv ECG 25 mm/sec (ALL) 6:00:02pm-1 One per hour 883 1638 1077 1072 772 1661 1094 Ch2 Ch3

ID: 2100 Date Recorded: 8/1/2016 Page: 8 Patient: Denny, Layla 1:01 **FULL-SIZED STRIPS** Gain 1.0 cm/mv ECG 25 mm/sec (ALL) 10:00:03pm-1 One per hour 2222 1950 905 822 Ch1 Ch2 Ch3 10:24:34pm-1 HR = 30Min. heart rate 2138 1066 838 2511 Ch1 Ch2 Ch3 10:26:50pm-1 Vent. escape beat HR = 31805 2116 1144 1827 694 2272 ch1 Ch2 Ch3