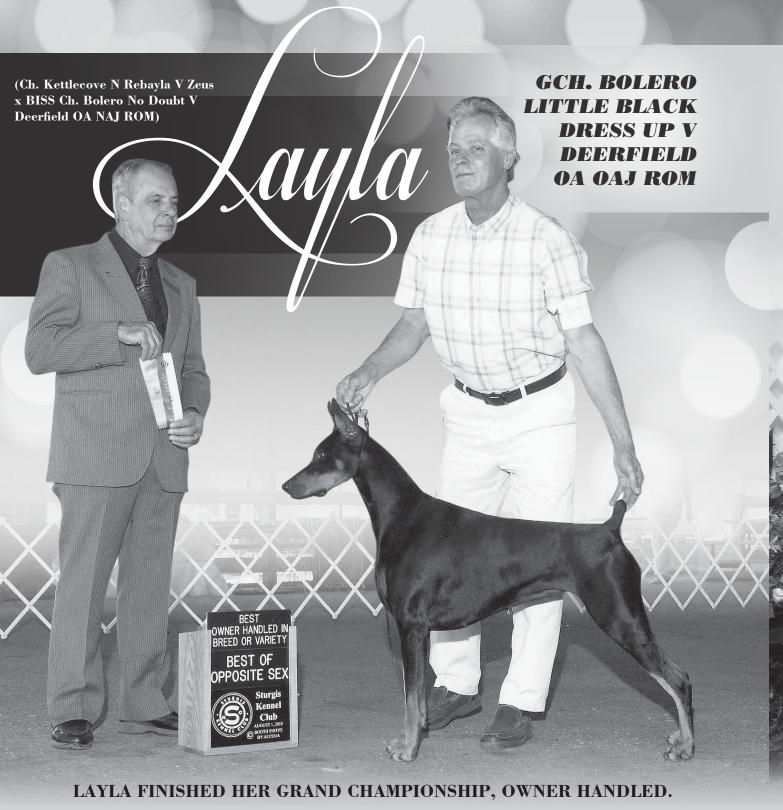

## A SPRING BREEDING IS PLANNED.

Layla is vWD Clear, Heart Echo-Normal-August 2014, Twenty Four Holter Normal-March 2015, DCM Gene-Negative, Hips-Good, Elbows-Normal

Information and applications for performance and show homes is available on our website Bolerodobes.com

BOLERODOBES@AOL.COM

CH. MACH2 **BOLERO RED** SHATTER V DEERFIELD **MXS MJG** XF T2B ROM

(Ch. Kettlecove N Rebayla V Zeus x BISS Ch. Bolero No Doubt V Deerfield OA NAJ ROM)